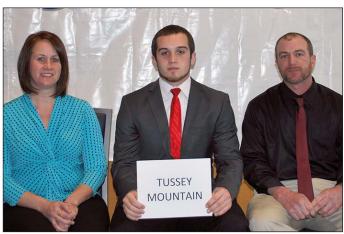

Tussey Mountain - Curtis Wentz Seated L-R): Diana Wentz, Curtis Wentz, Dale Wentz

Tyrone - Jacob Makdad Seated L-R): Marie Makdad, Jake Makdad Standing: Jack Makdad, Jason Wilson

Williamsburg - Tyler Shaw Seated L-R): Emily Shaw, Tyler Shaw, Rebecca Shaw, Lisa Shaw Standing: Stanley Grove, Jim Shaw, Steve Shaw, Mitch Year, Robert Hearn