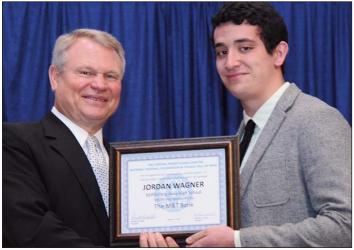

#### **Student/Athletes Families**

Mifflinburg - Jordan Wagner Seated L-R): Jason Dressler, Sue Wagner, Jordan Wagner, Jeff Wagner Standing: Danielle Dressler, Cade Dressler, Tom Parfitt, Dave Wagner, Barb Wagner

### 2014-2015 Scholarship Winners

**M & T BANK** Jordan Wagner – Mifflinburg

**Gardner's Candies** Jacob Makdad – Tyrone

**DELGROSSO** STEPHEN MCLOUGHLIN - HOMER-CENTER

NITTANY MEDIA IN MEMORY OF HENRY HAIN John Weakland – State College