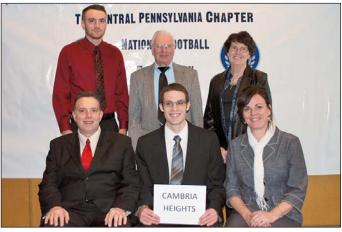

Brookville - Sam Clowes Seated L-R): Bartbara Donahue, Hali Olson, Samuel Clowes, Arlene Clowes, Christine Clowes Standing: Chris Clowes, Jim Rush, Chris Dworek

Cambria Heights - Clayton Schinkle Seated L-R): Ron Schinkle, Claxton Schinkle, Patty Schinkle Standing: Austin Schinkle, Ralph Thomas, Theresa Thomas