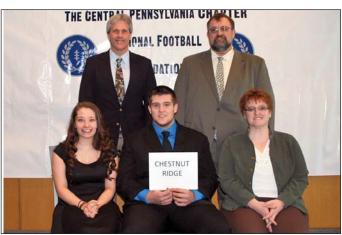

#### Student/Athletes Families

Central Mountain - Ethan McGill Seated L-R): SAlly McGill, Ethan McGill, Tim McGill Standing: Morgan Bittner, Don Leitzell, Heidi Leitzell

Chestnut Ridge - Shane Davis Seated L-R): Maygan Rice, Shane Davis, Janice Davis Standing: Max Shoemaker, Kevin Davis