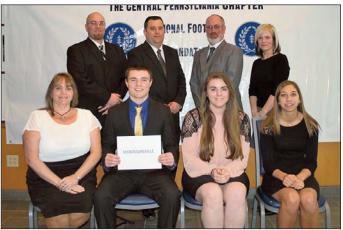

Homer Center - Stephen McLoughlin Seated L-R): Abby Vancy, Stephen McLoughlin, Maggie McLoughlin Standing: Susan McLoughlin, Jim McLoughlin

Huntingdon - Zachary Dail Seated L-R): Missy Dail, Zack Dail, Mike Dail Standing: Mike Hudy