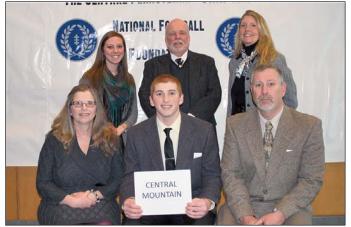

#### Student/Athletes Families

Central Mountain - Ethan McGill Seated L-R): SAlly McGill, Ethan McGill, Tim McGill Standing: Morgan Bittner, Don Leitzell, Heidi Leitzell

Chestnut Ridge - Shane Davis Seated L-R): Maygan Rice, Shane Davis, Janice Davis Standing: Max Shoemaker, Kevin Davis