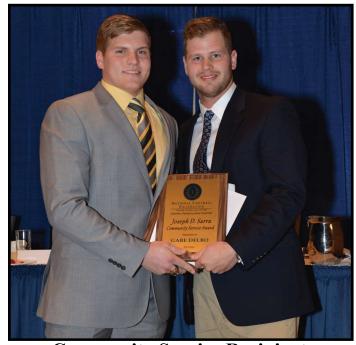

**Southern Columbia - Gabe Delbo** 

Standing: Steven Delbo, Kimberly Delbo, Robert S. Delbo,

Gabriella Delbo, Robert Delbo

Seated: Victor Bridy, Marion Bridy, Gabe Delbo, Tina Delbo,

Earnest Delbo

Tyrone Area - Cullen Raftery

#### **Special Honoree:**

Community Service Recipient Awarded in Honor of Joe Sarra: Coach, Friend, Advisor

Gabe Delbo; Southern Columbia, Joe Sarra (Grandson)