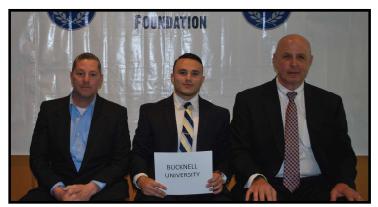

#### College Scholar-Athletes & Families

**Bucknell University - Matt DelMauro** 

Seated (L-R): Rob DelMauro, Matt DelMauro, Joe Susan

Juniata College - Kyle Gill

Standing: Hunter Gill

Seated: Kathleen Gill, Kyle Gill, Kenneth Gill