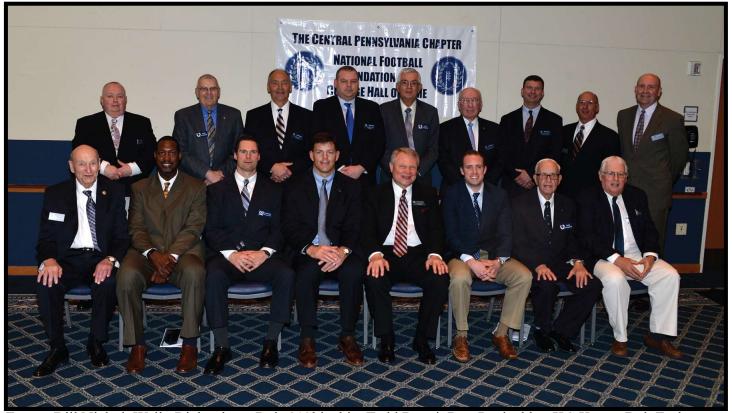

#### Central PA Chapter Board of Directors

Front: Bill Nichol, Wally Richardson, Rob O'Shinskie, Todd Rucci, Ron Pavlechko, KC Kantz, Bob Forbes, Jim Zauzig

Back: Jim Lee, Frank Rocco, John Kulka, John Stroh, Jim Schnell, Ed Donovan, John Barton, Dave Lintal,

Rob Irwin