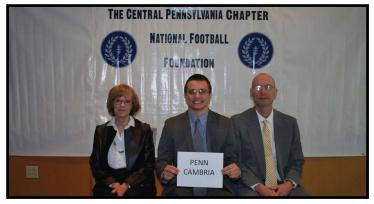

**Penn Cambria - Daniel Roberts** 

Seated (L-R): Judy Roberts, Daniel Roberts, Doug Roberts