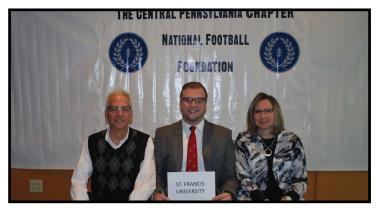

Penn State University - Adam Breneman

Standing: Wally Richardson, Kailey Flanagan, James Franklin Seated: Harold Brenemen, Adam Breneman, Cherri Breneman

St. Francis University - Matt Camilletti

Seated (L-R): Theresa Camilletti, Matt Camilletti, Lou Camilletti