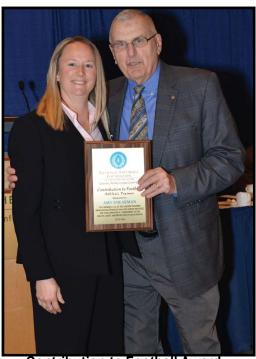

Contribution to Football Award Athletic Training
Amy S. Smearman, LAT, ATC
Amy S. Smearman, Frank Rocco

Contribution to Football Award
Officiating
Eugene C. Parker
Eugene C. Parker, Frank Rocco