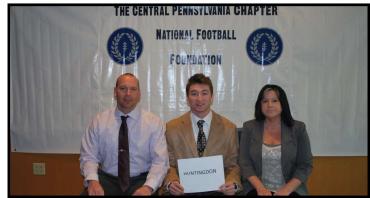

#### Scholar-Athletes & Families

Homer Center - Adam McCombs-Hilliard

Standing: Cory Beck

Seated: Melissa Hilliard, Adam McCombs-Hilliard,

Matthew Hilliard

**Huntingdon - Jon Wagner** 

Seated (L-R): James Wagner, Jon Wagner, Cindy Wagner