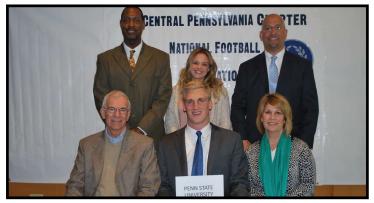

Penn State University - Adam Breneman

Standing: Wally Richardson, Kailey Flanagan, James Franklin Seated: Harold Brenemen, Adam Breneman, Cherri Breneman

St. Francis University - Matt Camilletti

Seated (L-R): Theresa Camilletti, Matt Camilletti, Lou Camilletti