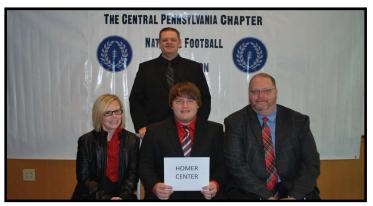

#### Scholar-Athletes & Families

Homer Center - Adam McCombs-Hilliard

Standing: Cory Beck

Seated: Melissa Hilliard, Adam McCombs-Hilliard,

Matthew Hilliard

**Huntingdon - Jon Wagner** 

Seated (L-R): James Wagner, Jon Wagner, Cindy Wagner