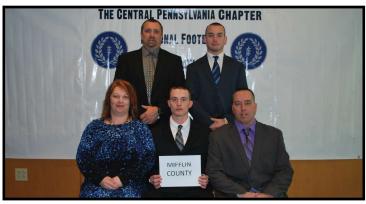

Mifflin County - Nathan Earnest

Standing: Brent Hartman, Cameron Earnest

Seated: Cindi Earnest, Nathan Earnest, Mark Earnest

**Moshannon Valley - Levi Frailey** 

Seated (L-R): Sasha Frailey, Levi Frailey, Dale Frailey