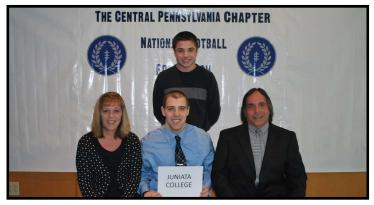

#### College Scholar-Athletes & Families

**Bucknell University - Matt DelMauro** 

Seated (L-R): Rob DelMauro, Matt DelMauro, Joe Susan

Juniata College - Kyle Gill

Standing: Hunter Gill

Seated: Kathleen Gill, Kyle Gill, Kenneth Gill