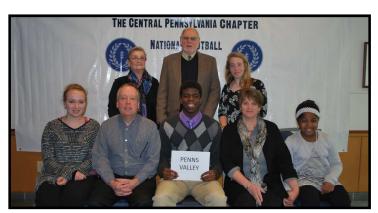

#### Scholar-Athletes & Families

Penns Valley - Benjamin Alexander

OOTBALL

Philipsburg-Osceola - Jake Anderson

Standing: Mary Ann Weakland, Ron Weakland, Alyssa Alexander Dannelle Alexander, Roy Alexander, Benjamin (CJ) Seated: Alexander, Joleen Alexander, Jadyn Alexander