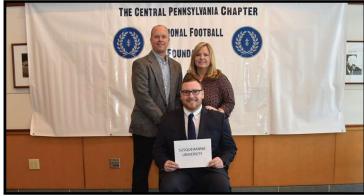

**Lycoming College - Cody Botts** 

Front: Emily Thompson, Cody Botts Back: Cory Botts, Bobbie Botts

Susquehanna University - Connor Young

Front: Connor Young
Back: Kevin Young & Jackie Young