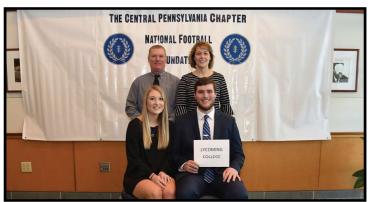

**Lycoming College - Cody Botts** 

Front: Emily Thompson, Cody Botts Back: Cory Botts, Bobbie Botts

Susquehanna University - Connor Young

Front: Connor Young
Back: Kevin Young & Jackie Young