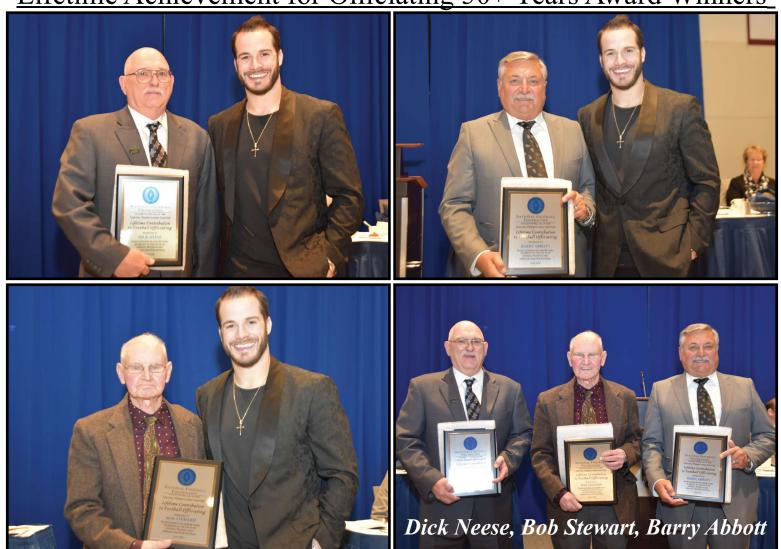

#### Lifetime Achievement Award Winners & Families

**Bob Stewart - 50+ Years Officiating** 

Front: Norma Stewart, Bob Stewart, Kimbra Thomas Back: Chas Stewart, Christopher Thomas, Bob Stewart

Dick Neese - 50+ Years Officiating

Front: Bailey Hallman, Joyce Neese, Dick Neese, Jennifer Neal, Brinley Hallman. Back: Cooper Hallman, Brian Hallman, Krysta Hallman

**Barry Abbott - 50+ Years Officiating** 

Front: Shannon Kellgren, Karen Abbott Back: Ryan Abbott, Barry Abbott, John Abbott

Andy Evanko - Curwensville Head Coach Coaching Award - Posthumous

Front: Tina Evanko Back: Mickey Morgillo & John Evanko

<u>Lifetime Achievement for Officiating 50+ Years Award Winners</u>

Lifetime Achievement Coaching Award Winner

Andy Evanko - Curwensville Head Coach
Coaching Award - Posthumous
Mickey Morgillo, Tina Evanko, John Evanko, and Nathan Stupar

Altoona Area -- Adam Port

Bald Eagle Area -- Asher Burkett

**Bedford Area -- Jesse Arnold** 