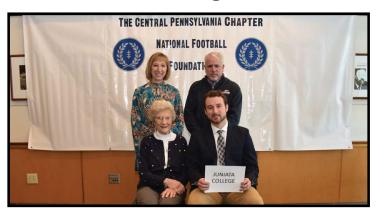

#### College Scholar-Athletes & Families

Juniata College - Austin Montgomery

Front: Joan Leach, Austin Montgomery Back: Theresa Montgomery, John Montgomery

**Lock Haven University - Chantz Swartz** 

Front: Kim Clark, Chantz Swartz, Dudley Swartz Back: Joan Clark, Ken Swartz, Evelyn Swartz