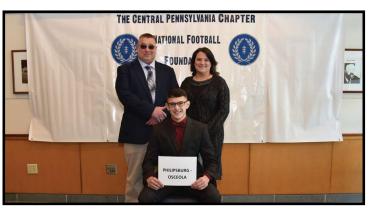

#### Scholar-Athletes & Families

Penns Valley Area- Austin Fisher

Front: Nancy Fisher, Austin Fisher Back: Ryan Fisher, Terry Fisher

Philipsburg-Osceola - Andrew Sypa

Front: Andrew Sypa Back: Stephen Sypa, Juanita Sypa