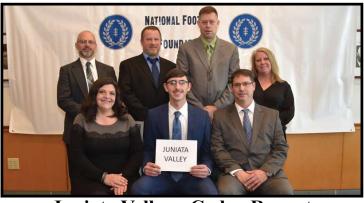

Jersey Shore Area - Tanner Lorson

Front: Staci Lorson, Tanner Lorson, Brian Lorson Back: Tom Gravish

Juniata Valley - Caden Rupert

Front: Michele Rupert, Caden Rupert, Marty Rupert Back: Jeff Henson, John Boone, Bill Musser, Tanja Walters