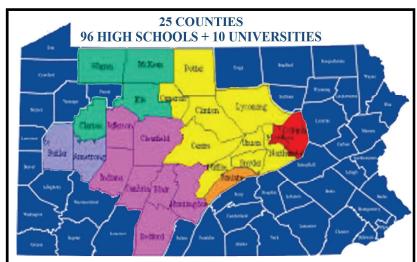

Founded in 1947 with early leadership from General Douglas MacArthur, legendary Army football coach Earl "Red" Blaik and immortal journalist Grantland Rice, the National Football Foundation & College Hall of Fame is a non-profit education organization that operates programs devoted to the mission of using the power of amateur football in developing leadership, sportsmanship, competitive spirit and academic excellence in America's youth. Our Central Pennsylvania Chapter is one of 120 chapters nationwide involving over 12,000 members. The wide reach of our regional chapter includes 25 counties, , 101 high schools and ten colleges and universities.