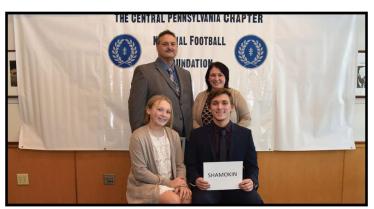

#### Scholar-Athletes & Families

Shamokin Area - Nathan Grimes

Front: Cassidy Grimes, Nathan Grimes Back: David Grimes, Maria Grimes

St. Marys Area- Cain Pfoutz

Front: Janet Pfoultz, Cain Pfoultz Back: John Coudriet, Aaron Pfoultz