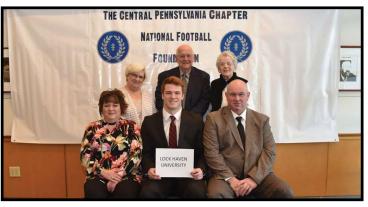

#### College Scholar-Athletes & Families

Juniata College - Austin Montgomery

Front: Joan Leach, Austin Montgomery Back: Theresa Montgomery, John Montgomery

**Lock Haven University - Chantz Swartz** 

Front: Kim Clark, Chantz Swartz, Dudley Swartz Back: Joan Clark, Ken Swartz, Evelyn Swartz