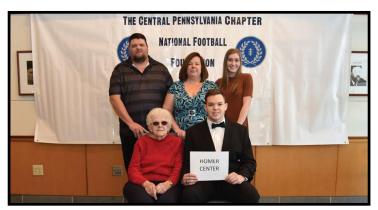

#### Scholar-Athletes & Families

Homer-Center - Dakota Koleszar

Front: Henrietta Evans, Dakota Koleszar

Back: Bob Koleszar, Tammy Kolezsar, Lauren Walters

Huntingdon Area - Nicholas Troha

Front: Nicholas Troha Back: Jim Troha, Jennifer Troha