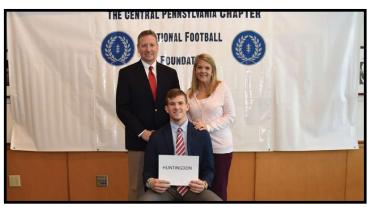

#### Scholar-Athletes & Families

Homer-Center - Dakota Koleszar

Front: Henrietta Evans, Dakota Koleszar

Back: Bob Koleszar, Tammy Kolezsar, Lauren Walters

Huntingdon Area - Nicholas Troha

Front: Nicholas Troha Back: Jim Troha, Jennifer Troha