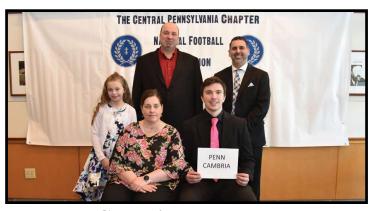

Penn Cambria - Hunter Wagner

Front: Nancy Wagner, Hunter Wagner Back: Kloe Lee, Brian Wagner, Nick Felus