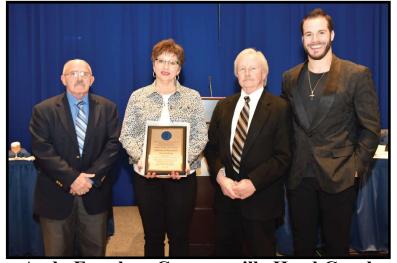

#### Lifetime Achievement Award Winners & Families

**Bob Stewart - 50+ Years Officiating** 

Front: Norma Stewart, Bob Stewart, Kimbra Thomas Back: Chas Stewart, Christopher Thomas, Bob Stewart

Dick Neese - 50+ Years Officiating

Front: Bailey Hallman, Joyce Neese, Dick Neese, Jennifer Neal, Brinley Hallman. Back: Cooper Hallman, Brian Hallman, Krysta Hallman

**Barry Abbott - 50+ Years Officiating** 

Front: Shannon Kellgren, Karen Abbott Back: Ryan Abbott, Barry Abbott, John Abbott