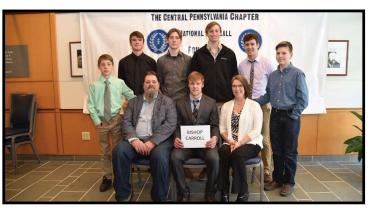

Bishop Carroll Catholic -Mavrick Farabaugh

Front: Joe Farabaugh, Mavrick Farabaugh, Monica Farabaugh. Back: Garrett Farabaugh, John Yahner, Blaine Farabaugh, Dakota Lihvarchik, Evan Beaquet, Marshall Farabaugh