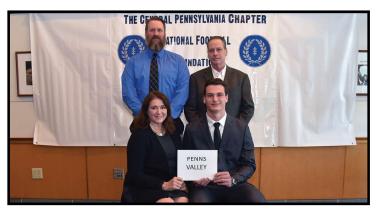

#### Scholar-Athletes & Families

Penns Valley Area- Austin Fisher

Front: Nancy Fisher, Austin Fisher Back: Ryan Fisher, Terry Fisher

Philipsburg-Osceola - Andrew Sypa

Front: Andrew Sypa Back: Stephen Sypa, Juanita Sypa