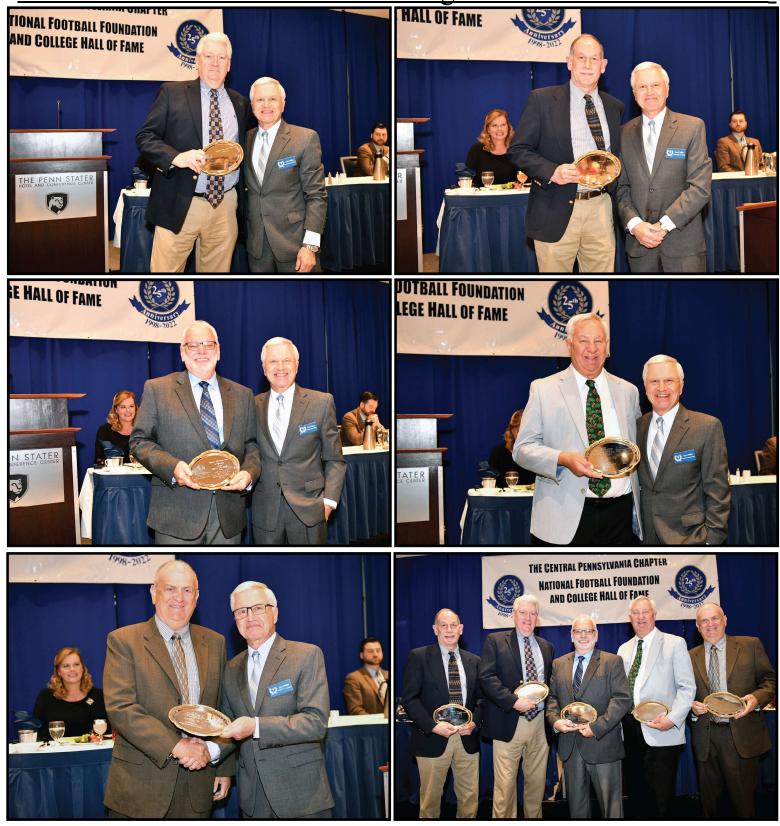

### Lifetime Achievement for Officiating 50+ Years Award Winners

Lifetime Achievement -- PIAA Officials Award Bud Bifano, Dave Blair, Terry Fustine, Lee Krull, & Jim Pierotti

NATIONAL FOOTBALL FOUNDATION

Lifetime Achievement for Media -- Fran Fisher Award Winners\_

Jim Doyle, Jeff Fisher (Fran Fisher's Son), & Andy Ulicny

### Lifetime Achievement Coaching Award Winners

Tim Janocko, Clearfield Area HS & Tom Shearer, Mifflin County HS

NATIONAL FOOTBALL FOUNDATION