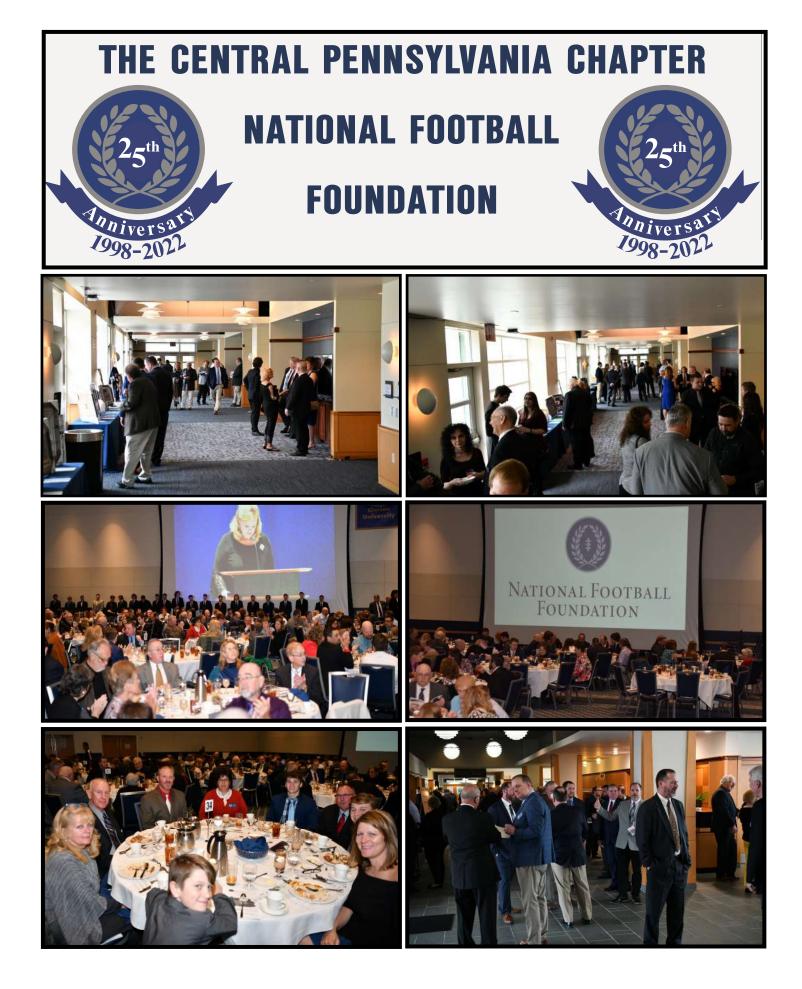

# NATIONAL FOOTBALL FOUNDATION

CENTRAL PENNSYLVANIA CHAPTER

Honoring Central Pennsylvania Scholar Athletes

# 25th

Anniversary Banquet Sunday, March 20, 2022

#### **Message from our President**

I am pleased to welcome everyone to the 2022 Awards Presentation Banquet and 25th Anniversary of the Central Pennsylvania Chapter of the National Football Foundation & College Hall of Fame.

The National Football Foundation was founded in 1947 as a member-supported, non-profit organization that operates nationwide programs devoted to achieve its organizational mission which is "Using the power of amateur football in developing leadership, sportsmanship, competitive spirit and academic excellence in America's youth". Our Chapter is one of 120 chapters nationwide involving over 12,000 members.

Despite the uncertainties surrounding the Covid-19 pandemic for a second consecutive year, the Board of Directors have developed a dynamic 25th Anniversary Banquet Program. We are especially proud to have Andrew Janocko, a member of the NFF CPA Class of 2007, return to Central Pennsylvania as our guest speaker.

Senior scholar-athletes from 54 high schools and 5 colleges and universities will be honored. Achievement Awards will be presented to all seniors and scholarships will be awarded to those high school seniors earning the highest rankings.

Special awards will be presented for the following categories:

Lifetime Achievements in Coaching and Officiating The Joseph Sarra Community Service Award The Fran Fisher Award-Excellence in Sports

Journalism

A tremendous THANK YOU goes out to the many loyal members, sponsors and donors for their continuing generosity and commitment to amateur school football. Over the past 25 years, the Chapter has honored 1006 high school and 135 collegiate nominees. In addition, 277 outstanding high school scholar-athletes have been awarded \$1,000 scholarships. These special recognitions, awards, gifts and scholarships would not be possible without their support.