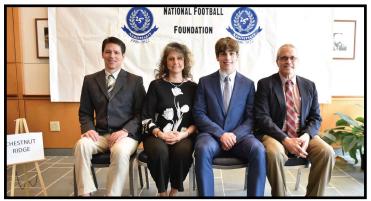

### Scholar-Athletes & Families

**Brockway/DuBois Central Catholic,** Jalen Kosko Family Jalen Kosko & Dan Kosko

**Brookville Area, Hunter Smith Family** 

Vickie Iman, Andrew Smith, Hunter Smith, Sarah Smith. Back: Don Iman, Mark Smith, Michelle Smith, Conner Smith

# Presenters: NFF Central PA President, John Kulka and NFL/Pitt/Clearfield Area HS Standout, Andrew Janocko

IL GENTINAL FENNSYLVANIA GNA

Brockway Area / DuBois CC -- Jalen Kosko

**Brookville -- Hunter Smith** 