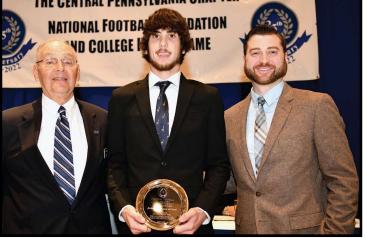

# Presenters: NFF Central PA President, John Kulka and NFL/Pitt/Clearfield Area HS Standout, Andrew Janocko

**Chestnut Ridge -- Jonah Hillegass** 

**Claysburg-Kimmel -- Wyatt Buell** 

**Clearfield Area -- Shane Coudriet** 