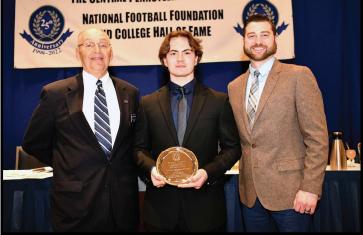

# Presenters: NFF Central PA President, John Kulka and NFL/Pitt/Clearfield Area HS Standout, Andrew Janocko

IL GENTINAL FENNSYLVANIA GNA

Brockway Area / DuBois CC -- Jalen Kosko

**Brookville -- Hunter Smith** 