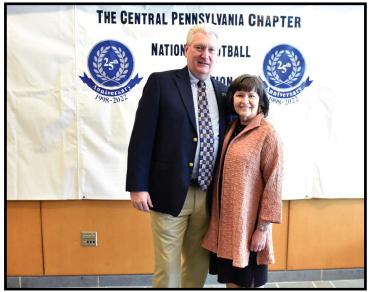

**Fran Fisher Award Winner Andy Ulicny Family** Deb & Andy Ulicny

**Tom Shearer -- Coaching Award Winner** 

Front- Tara Little, me, DianneShearer, Keith Shearer. Back row L-R Rd Kracz, LindaKracz, Andrew Barbour, Stephanie Barbour, Karen Grecco.