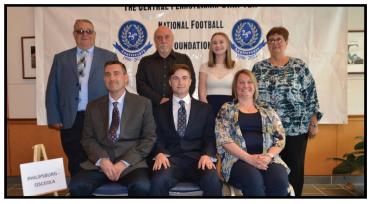

Philipsburg-Osceola, Andrew Faust Family

Corina Faust, Andrew Faust, Bill Faust Janice Faust, Ashley Faust, Bill Faust Sr., Donald Greinek

Northern Bedford County--Brooks Snider

Penn Cambria -- Cole Eberhart

Philipsburg-Osceola -- Andrew Faust