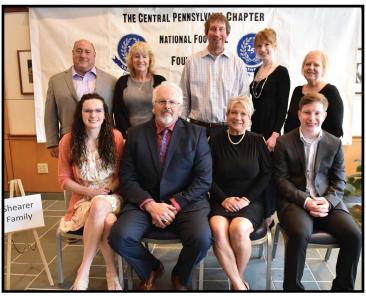

**Fran Fisher Award Winner Andy Ulicny Family** Deb & Andy Ulicny

**Tom Shearer -- Coaching Award Winner** 

Front- Tara Little, me, DianneShearer, Keith Shearer. Back row L-R Rd Kracz, LindaKracz, Andrew Barbour, Stephanie Barbour, Karen Grecco.