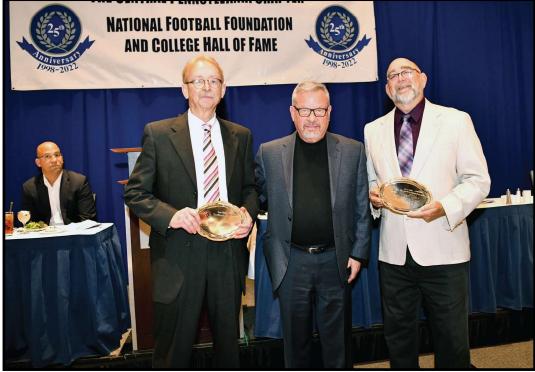

### Lifetime Achievement for Officiating 50+ Years Award Winners

Lifetime Achievement -- PIAA Officials Award Bud Bifano, Dave Blair, Terry Fustine, Lee Krull, & Jim Pierotti

NATIONAL FOOTBALL FOUNDATION

### Lifetime Achievement Coaching Award Winners

Tim Janocko, Clearfield Area HS & Tom Shearer, Mifflin County HS

NATIONAL FOOTBALL FOUNDATION