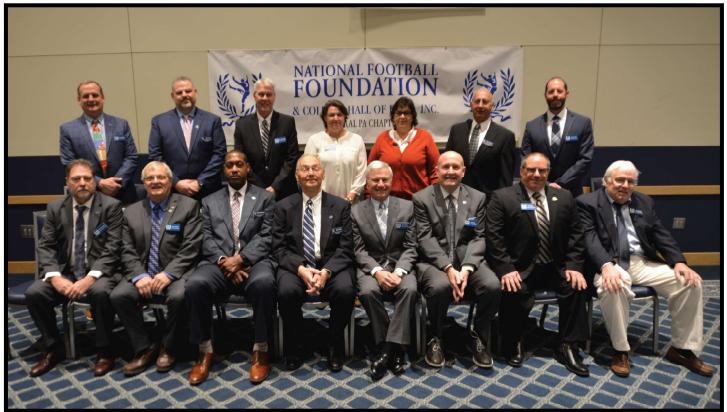

### Central PA Chapter Board of Directors

Front: Mike Snyder, John Wetzler, Wally Richardson, John Kulka, Sam Phillips, Rob Irwin, Phil Riccio, Jim Zauzig. Back: Chris Weakland, John Stroh, Ron Vanderlinden, Tish Maclay, Deb Moore, Dave Lintal, and Matt Lintal. Missing: John Barton, Brandon Bailey, Loren Crispell, Tim Janocko, Tom Templeton.