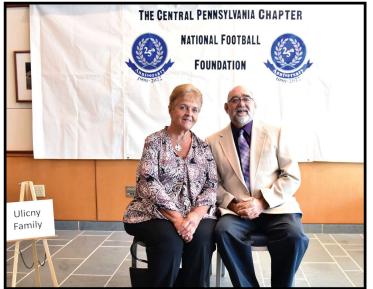

**Fran Fisher Award Winner Andy Ulicny Family** Deb & Andy Ulicny

**Tom Shearer -- Coaching Award Winner** 

Front- Tara Little, me, DianneShearer, Keith Shearer. Back row L-R Rd Kracz, LindaKracz, Andrew Barbour, Stephanie Barbour, Karen Grecco.