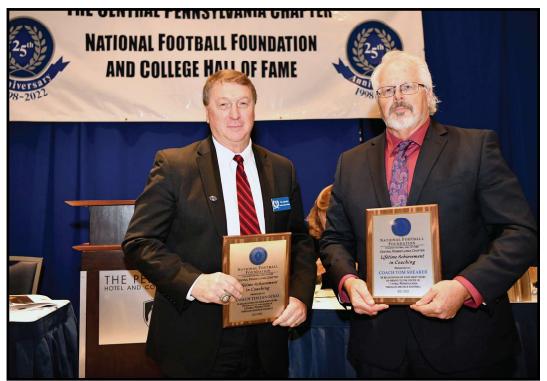

**Fran Fisher Award Winner Andy Ulicny Family** Deb & Andy Ulicny

**Tom Shearer -- Coaching Award Winner** 

Front- Tara Little, me, DianneShearer, Keith Shearer. Back row L-R Rd Kracz, LindaKracz, Andrew Barbour, Stephanie Barbour, Karen Grecco.

### Lifetime Achievement Coaching Award Winners

Tim Janocko, Clearfield Area HS & Tom Shearer, Mifflin County HS

NATIONAL FOOTBALL FOUNDATION