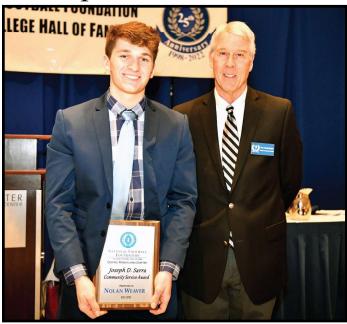

### Special Honoree:

Presenting the Community Service Recipient Awarded in Honor of Joe Sarra: Coach, Friend, Advisor, is former PSU **Coach and NFF Board Member**, **Ron Vanderlinden** 

> Nolan Weaver **Bellefonte Area**