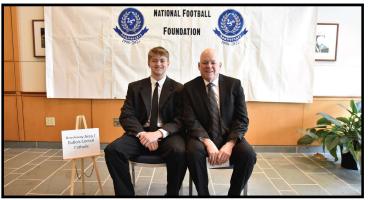

### Lifetime Achievement Coaching Award Winners

Tim Janocko, Clearfield Area HS & Tom Shearer, Mifflin County HS

NATIONAL FOOTBALL FOUNDATION