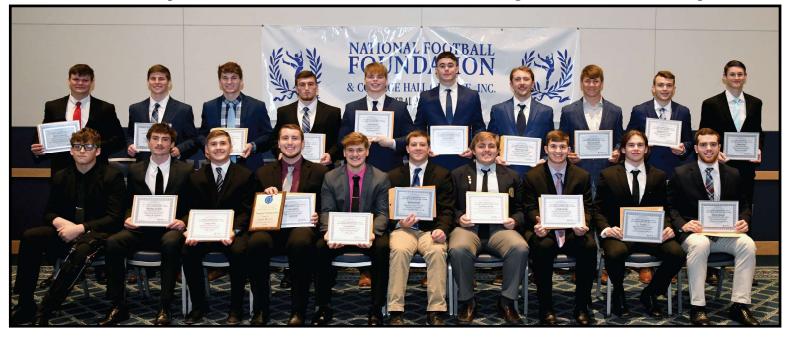

### Scholar-Athlete Award Presentations

Altoona Area -- Conner Reimer

**Bald Eagle Area -- Kaleb Matis** 

**Bedford Area -- Mercury Swaim** 

**Bellefonte Area -- Nolan Weaver** 

**Bellwood-Antis -- Seam Mallon** 

**Bishop Guilfoyle -- Anthony Edwards** 

NATIONAL FOOTBALL FOUNDATION

# Presenters: NFF Central PA President, John Kulka and NFL/Pitt/Clearfield Area HS Standout, Andrew Janocko

IL GENTINAL FENNSYLVANIA GNA

Brockway Area / DuBois CC -- Jalen Kosko

**Brookville -- Hunter Smith** 

**Cambria Heights -- Tanner Hite** 

Central -- Joshua Waite

**Central Clarion -- Cole Wrhen** 

**Central Mountain -- Micah Walizer** 